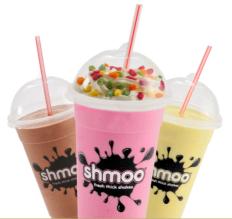

## SHMOO THICK SHAKES

COMES WITH SPRINKLES & WHIPPED CREAM

REGULAR 3.50

LARGE 3.99

## FREAKSHAKES

6.95

6.95