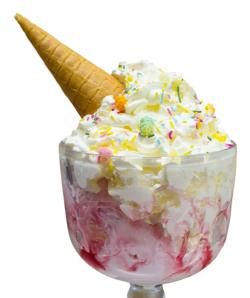

### **UNICORN ICE CREAM**

7.50

Scoops of bubblegum ice cream, scoops of unicorn ice cream, scoops of candy floss ice cream, topped with rainbow drops, sprinkles, sauce and cone.