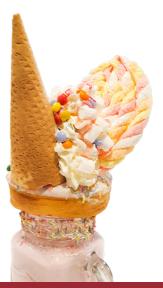

### **UNICORN ICE CREAM**

7.50

Scoops of bubblegum ice cream, scoops of unicorn ice cream, scoops of candy floss ice cream, topped with rainbow drops, sprinkles, sauce and cone.