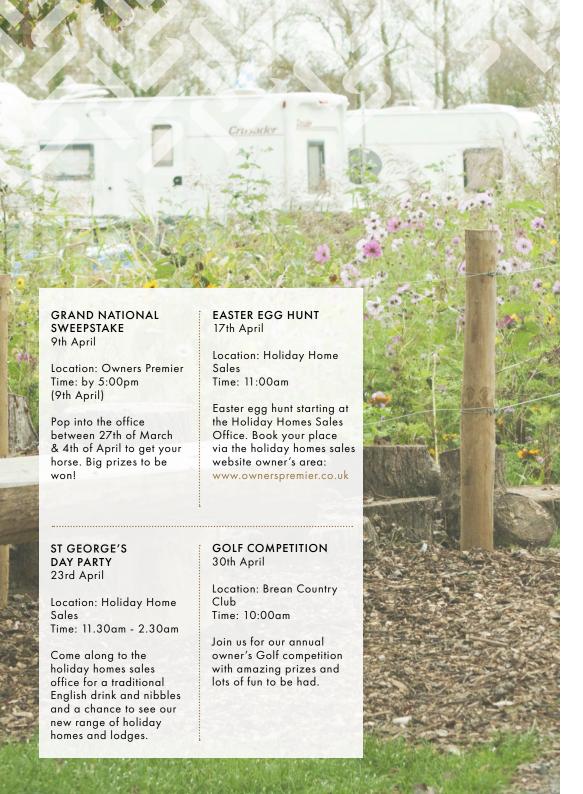

## April

| Mon                                   | Tue | Wed | Thu | Fri                                 | Sat                                                   | Sun                                       |
|---------------------------------------|-----|-----|-----|-------------------------------------|-------------------------------------------------------|-------------------------------------------|
|                                       |     |     |     | 1                                   | 2                                                     | 3                                         |
| 4                                     | 5   | 6   | 7   | 8                                   | 9<br>Grand<br>National<br>Sweepstake                  | 10                                        |
| 11                                    | 12  | 13  | 14  | 15<br>Good Friday<br>(Bank Holiday) | 16<br>Holy Saturday                                   | 17<br>Easter Sunday<br>Easter Egg<br>Hunt |
| 18<br>Easter Monday<br>(Bank Holiday) | 19  | 20  | 21  | 22                                  | 23<br>Shakespeare<br>Day<br>St George's<br>Day Party  | 24                                        |
| 25                                    | 26  | 27  | 28  | 29                                  | 30<br>Golf<br>Competition at<br>Brean Country<br>Club |                                           |
|                                       |     |     |     |                                     |                                                       |                                           |

| 11 | te | Q. |
|----|----|----|
|    | LC | 7  |