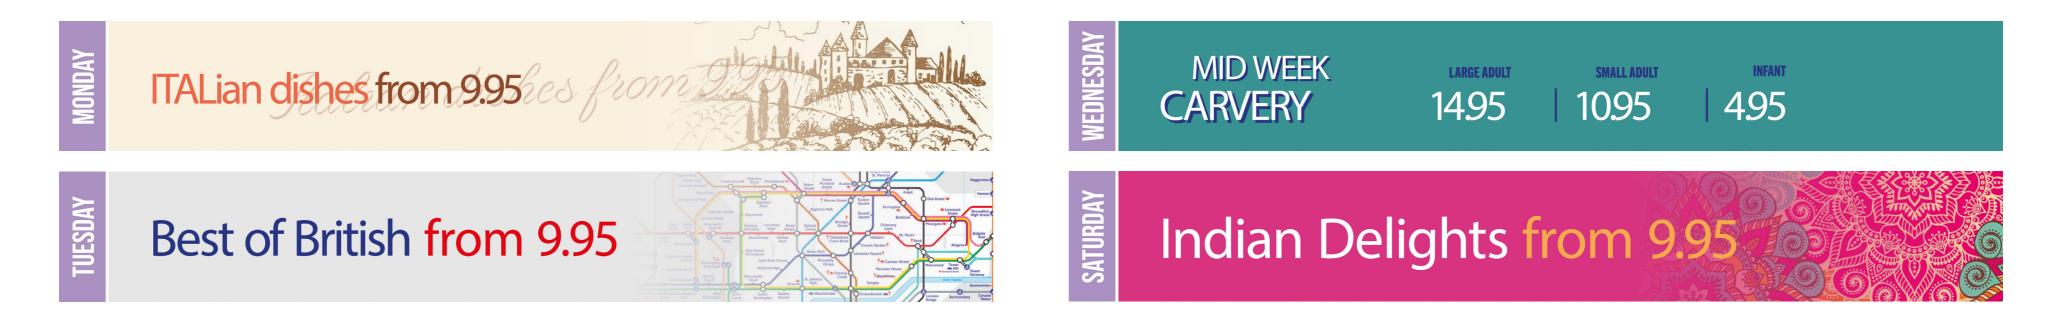

|                                                                       | <b>TAVERN</b><br>Chris Cullen's<br>Magic Show                 |                                                             |                                                                 |                                                                      |                                                                         |



Wednesday's and Saturday's at 10am in The Tavern





Thursday's and Sunday's at 10am in The Tavern



We are also open daily serving food from 9am for breakfast, lunch and evening meals



2pm every Tuesday in The Tavern 2pm every Saturday in RJ's

The fun starts from 1pm so make sure to get down early!

## Weekly Specials in The Tavern from 5pm



## For more: brean.com/whatson