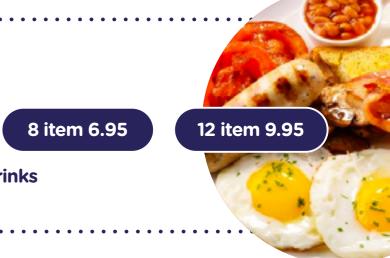

### **Food & Drink Offerings** Full menu available throughout the break!

### **Breakfast is served** from 9am

Build your own:

5 item 4.95

Cereal, toast, breakfast baps and hot drinks available on the full menu